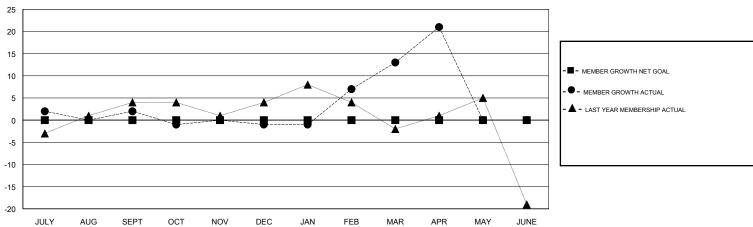

## GOALS AND ACTUAL MEMBERS CUMULATIVE

| DROPPED CLUBS: 0  DROPPED MEMBERS |    | 45 CLUBS OF 71 ADDED 1 OR MORE NEW MEMBERS | GENDER DISTRIBUTION  MALE 1,650 (84.23%)  FEMALE 309 (15.77%)  Women Percentage Fiscal Year Goal: 18% |   |
|-----------------------------------|----|--------------------------------------------|-------------------------------------------------------------------------------------------------------|---|
| DECEASED                          | 13 | CLICK HERE FOR CUMULATIVE                  | TOTAL FAMILY UNIT MEMBERS                                                                             |   |
| CLUB CANCELLED                    | 0  | MEMBERSHIP DATA                            |                                                                                                       | 0 |
| OTHER                             | 53 |                                            | FAMILY MEMBERS PAYING HALF U                                                                          |   |
| TOTAL                             | 66 |                                            |                                                                                                       |   |

# LOCATION NETHERLANDS

**GMT CA** 

|                       | Club          | s         |               |                       | Me                        | mbers                   |                                              |
|-----------------------|---------------|-----------|---------------|-----------------------|---------------------------|-------------------------|----------------------------------------------|
| RESULTS FOR 2017-2018 |               |           |               | RESULTS FOR 2017-2018 |                           |                         |                                              |
| QUARTER               | NEW CLUB GOAL | NEW CLUBS | DROPPED CLUBS | QUARTER               | MEMBER GROWTH NET<br>GOAL | MEMBER GROWTH<br>ACTUAL | DROPPED MEMBERS ACTUAL (including transfers) |
| JULY/AUG/SEPT         | 0             | 0         | 0             | JULY/AUG/SEPT         | 0                         | 26                      | 24                                           |
| OCT/NOV/DEC           | 0             | 0         | 0             | OCT/NOV/DEC           | 0                         | 20                      | 20                                           |
| JAN/FEB/MAR           | 0             | 0         | 0             | JAN/FEB/MAR           | 0                         | 32                      | 16                                           |
| APR/MAY/JUNE          | 0             | 0         | 0             | APR/MAY/JUNE          | 0                         | 14                      | 6                                            |